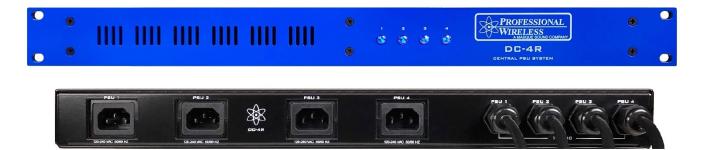

## **DC-4R CENTRAL PSU SYSTEM**

## DESCRIPTION

Rugged rackmount solution for UV-1G power supplies. Supplies 15V DC power to up to four UV-1G devices.

- Utilizes OEM UV-1G power supplies
- Status LEDs displayed on front panel for each PSU
- DC cables are shortened to reduce rack clutter
- Front panel vents minimize heat buildup
- Reinforced rack ears
- Convenient 1RU housing